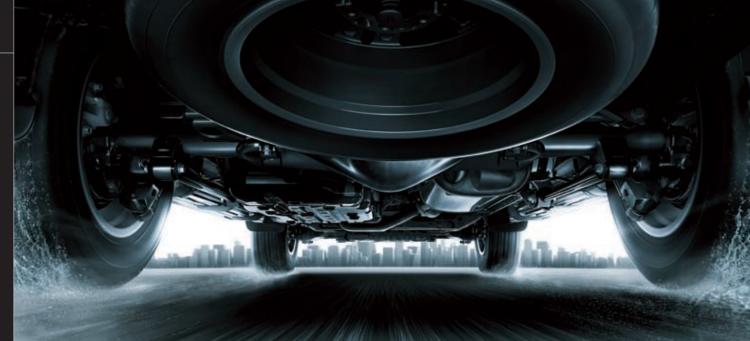

### A ROBUST AND SUPERIOR RIDE

On road or off road, Prado's advanced suspension system and frame structure assure outstanding performance that will exceed your expectations.

Electronically Controlled Kinetic Dynamic Suspension System: For Outstanding Drivability Off-road and a Comfortable Ride On-road

#### Prado Frame

The rigidity, strength and durability of the Prado frame have been advanced by reinforcing the frame cross-section to secure superior torsional and flexural rigidity. (KDSS frame shown)

#### Electronically Modulated Rear Air Suspension plus Adaptive Variable Suspension System

Electronically modulated rear air suspension maintains a constant vehicle height irrespective of the number of occupants or amount of cargo. Height is adjustable by switch operation. Additionally, AVS regulates the damping force of the shock absorbers according to driver input and road conditions. A choice of Comfort, Normal, and Sports modes is offered.

# Full-time 4WD System with Torsen Limited Slip Differential

An easy-to-use dial-type transfer switch lets you shift smoothly between low-range and high-range drive. There are also different lock switches that let you lock the centre and rear differentials.