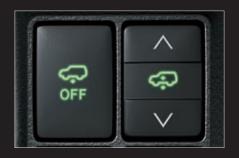

#### **MULTI-TERRAIN SELECT**

#### For Optimum Driving according to Off-road Conditions

By choosing one of the four drive modes offered by the multi-information switch on the steering wheel, this revolutionary system lets you obtain the optimum traction you need to handle slippery surfaces like mud/sand and loose rock, or non-slippery surfaces like mogul and rock. So even if you're not an experienced off-road driver, you can enjoy secure, sure-footed control when travelling over rough terrain.