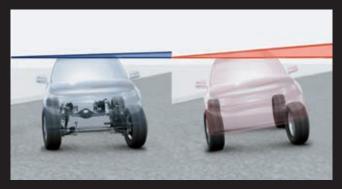

### A ROBUST AND SUPERIOR RIDE

On road or off road, Prado's advanced suspension system and frame structure assure outstanding performance that will exceed your expectations.

Electronically Controlled Kinetic Dynamic Suspension System: For Outstanding Drivability Off-road and a Comfortable Ride On-road

#### Electronically Modulated Rear Air Suspension plus Adaptive Variable Suspension System

Electronically modulated rear air suspension maintains a constant vehicle height irrespective of the number of occupants or amount of cargo. Height is adjustable by switch operation. Additionally, AVS regulates the damping force of the shock absorbers according to driver input and road conditions. A choice of Comfort, Normal, and Sports modes is offered.