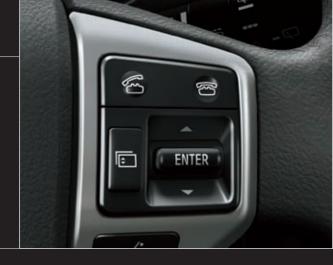

#### **MULTI-TERRAIN SELECT**

#### For Optimum Driving according to Off-road Conditions

By choosing one of the four drive modes offered by the multi-information switch on the steering wheel, this revolutionary system lets you obtain the optimum traction you need to handle slippery surfaces like mud/sand and loose rock, or non-slippery surfaces like mogul and rock. So even if you're not an experienced off-road driver, you can enjoy secure, sure-footed control when travelling over rough terrain.