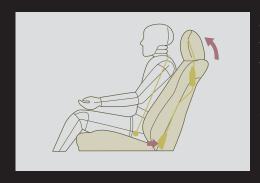

#### **Active Headrests**

In the event of rear-end collisions, front seats with active headrests contribute to reduction of neck impact by moving the headrest diagonally upwards to simultaneously cushion the head and back.