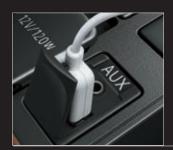

### **External Audio Input**

Both a USB interface and an audio mini-jack are available for external audio input, enabling you to easily connect your own playback devices to enjoy your favourite music.