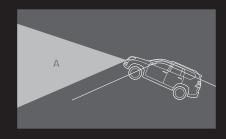

Camera range: A. Front B. Front-side (Left/Right) C. Rear-side (Left/Right) D. Rear

Forward view

Four cameras, mounted on the front, rear, and sides of the vehicle, enable the Multi-terrain Monitor to display six different views of the terrain outside. The system supports you by enabling you to see the surrounding conditions even when cresting a hill or driving on extremely uneven ground that makes it difficult to see the terrain directly. Switching between the various views is easily effected via the multi-information switch. On the forward view, on-screen indicators show the current direction of travel.