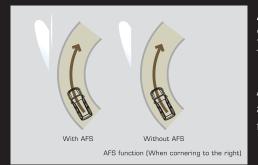

#### Adaptive Front-Lighting System & High-intensity Discharge Lamps

AFS effectively illuminates the road ahead by aiming the headlamps to the left or right in response to steering angle and vehicle speed.