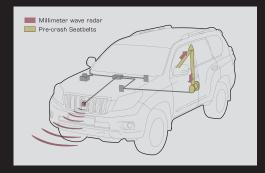

# Dynamic Radar Cruise Control System

Dynamic Radar Cruise Control is an advanced system that enhances driving safety and convenience. When travelling at a preset cruising speed, it uses millimetre wave radar to detect and monitor the vehicle ahead, regulating speed as needed to maintain a driver-defined following distance (long, medium, or short), and returning to the preset cruising speed when it detects that the vehicle ahead has changed lanes.

#### **Pre-crash Safety System**

When a collision is judged imminent due to sensor detection of an obstacle on the road ahead, the system alerts the driver by beeping and displaying a warning message. If the driver performs emergency braking, Pre-crash Brake Assist is activated to bolster braking force. When the system judges a collision to be unavoidable, Pre-crash Brakes operate to reduce the speed of collision, and tension on Pre-crash Seatbelts is increased to contribute to higher occupant protection performance.