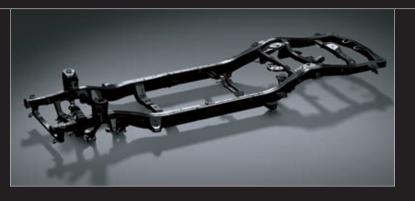

#### Prado Frame

The rigidity, strength and durability of the Prado frame have been advanced by reinforcing the frame cross-section to secure superior torsional and flexural rigidity. (KDSS frame shown)