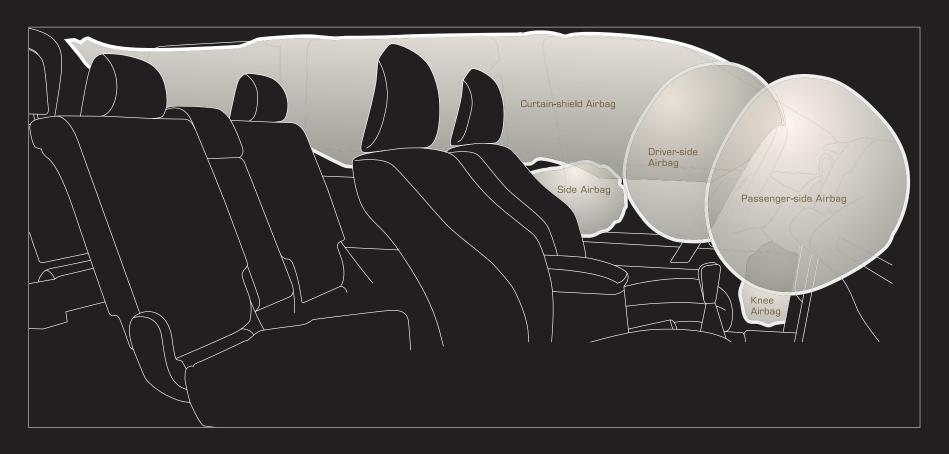

#### SRS AIRBAGS

SRS airbags contribute to driver and passenger safety by helping to minimize impact force in the event of a collision. Ample features include SRS curtain-shield airbags that cover all three rows, and an SRS knee airbag for the driver that bolsters protection by distributing and cushioning impact on the knees.