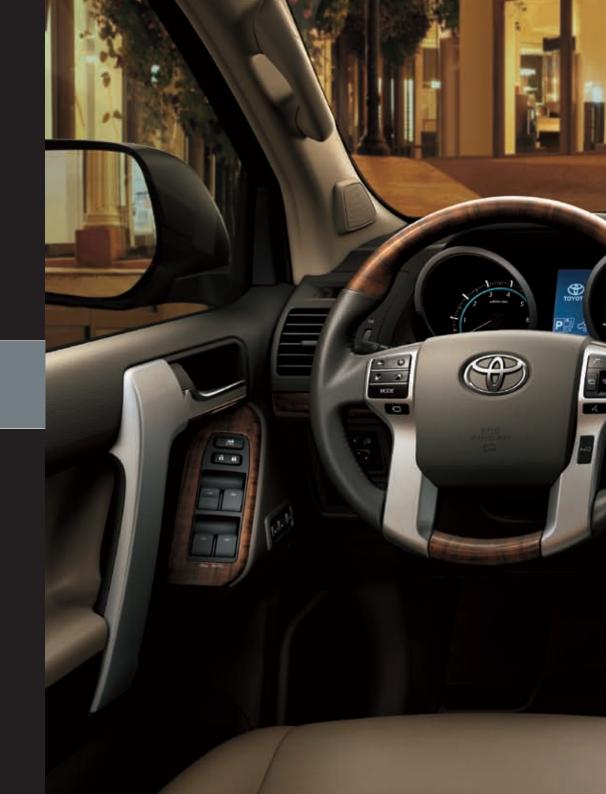

#### Smart Entry & Start System

With the Smart Key, you can unlock and lock the doors just by touching a door handle, and you can start the general engine just by stepping on the brake and pressing the Start/Stop button.

#### Driver seat Memory Switches

Remembers the preferred seating positions for up to two drivers.