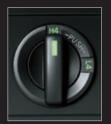

# Full-time 4WD System with Torsen Limited Slip Differential

An easy-to-use dial-type transfer switch lets you shift smoothly between low-range and high-range drive. There are also different lock switches that let you lock the centre and rear differentials.