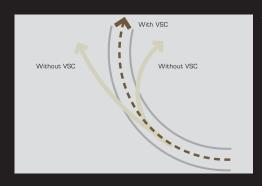

#### Vehicle Stability Control

When driving on slippery road surfaces, VSC enhances vehicle stability by controlling engine output by braking at each wheel if sensors detect an abrupt steering operation or lateral slipping of the vehicle.