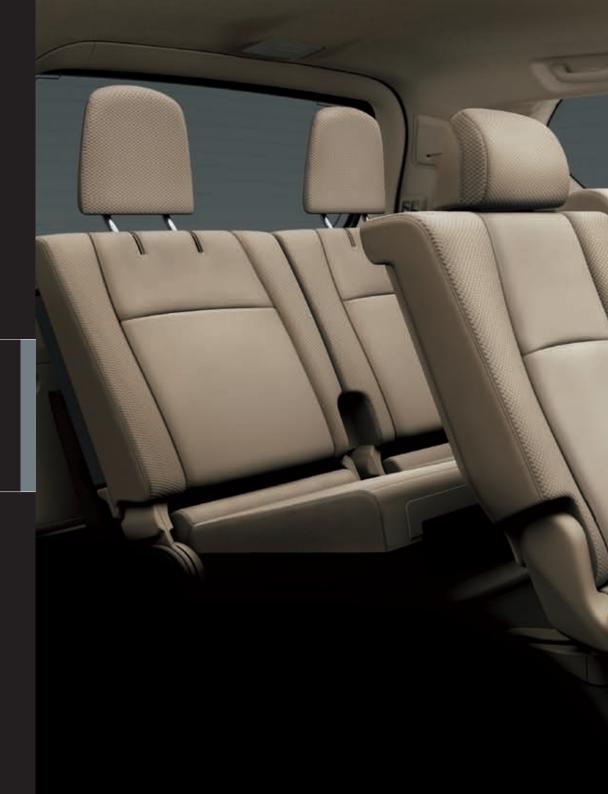

# COMFORTABLE AND SPACIOUS IN EVERY DIMENSION

Prado's distinctively comfortable and spacious cabin assures the satisfaction of all on board.

#### **Power Seat Switches**

Switches to the rear-right of the second-row seats and on the left-hand quarter trim side allow third-row 50:50 split seats to be retracted electrically for flush-with-floor storage.

### **Easy Access**

Behind the front passenger seat, a lever on the second-row seat lets you quickly slide it to its forward limit, providing easy access to third-row seating.