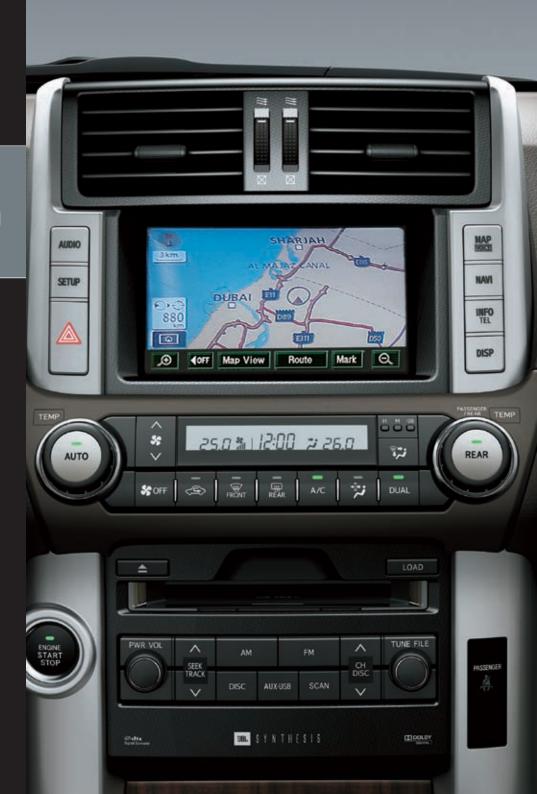

#### Air Conditioning

Fully automatic air conditioning offers 3-zone independent temperature adjustment (driver's seat, front passenger seat, rear seats). A pollen removal mode also helps reduce pollen and fine dust in the cabin, while the independent rear seat temperature controls enable everyone aboard to be more comfortable.

# EMV-type 17-speaker JBL Synthesis Premium Surround Sound System

The best listening environment for every passenger. 17-speaker, 11-channel, 605-watt Digital Signal Processing (DSP) amplifier employs proprietary JBL Synthesis signal processing to produce an enveloping, emotional 7.1-channel surround sound experience in every seating position. Bluetooth hands-free phone capability is also available.

### **External Audio Input**

Both a USB interface and an audio mini-jack are available for external audio input, enabling you to easily connect your own playback devices to enjoy your favourite music.