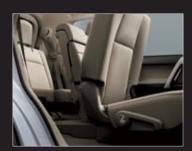

### **Easy Access**

Behind the front passenger seat, a lever on the second-row seat lets you quickly slide it to its forward limit, providing easy access to third-row seating.