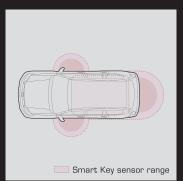

#### Smart Entry & Start System

With the Smart Key, you can unlock and lock the doors just by touching a door handle, and you can start the general engine just by stepping on the brake and pressing the Start/Stop button.