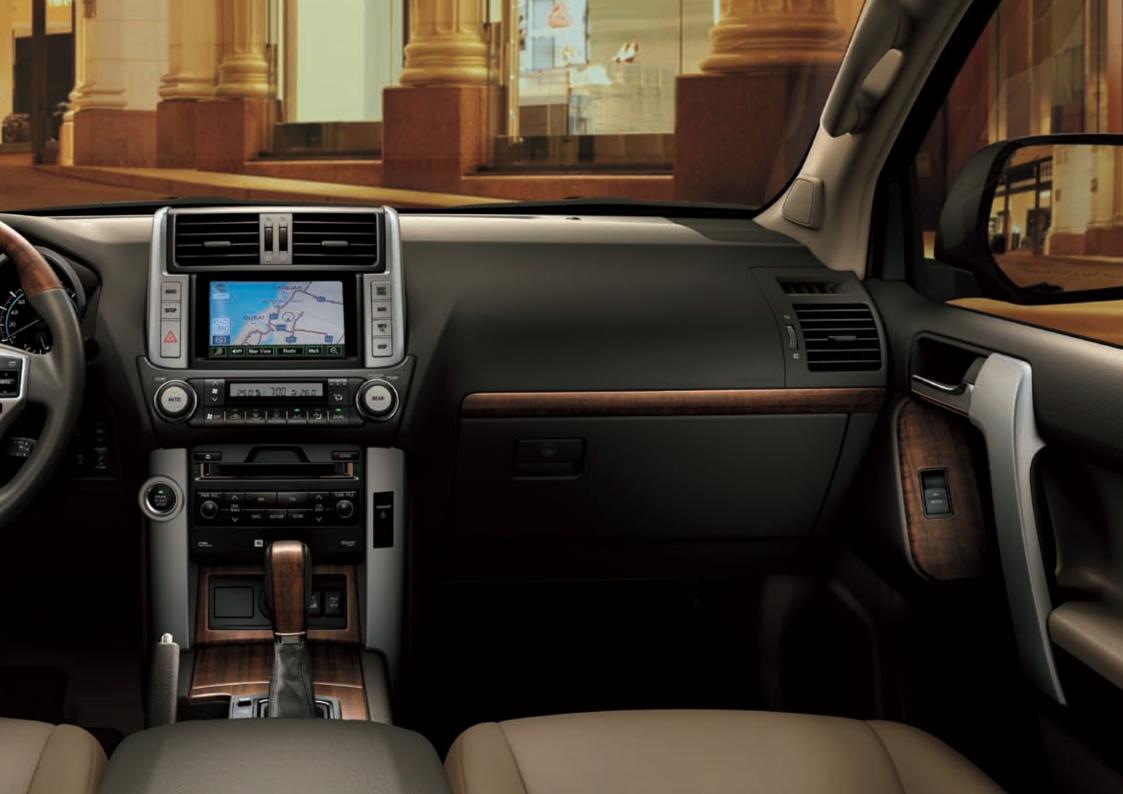

# SOPHISTICATION WITH A PRACTICAL PURPOSE

#### Clearance Sonar (front + rear)

Displays a warning message on the multi-information display and beeps if an obstruction is detected. This makes parking easier.

### **External Audio Input**

Both a USB interface and an audio mini-jack are available for external audio input, enabling you to easily connect your own playback devices to enjoy your favourite music.