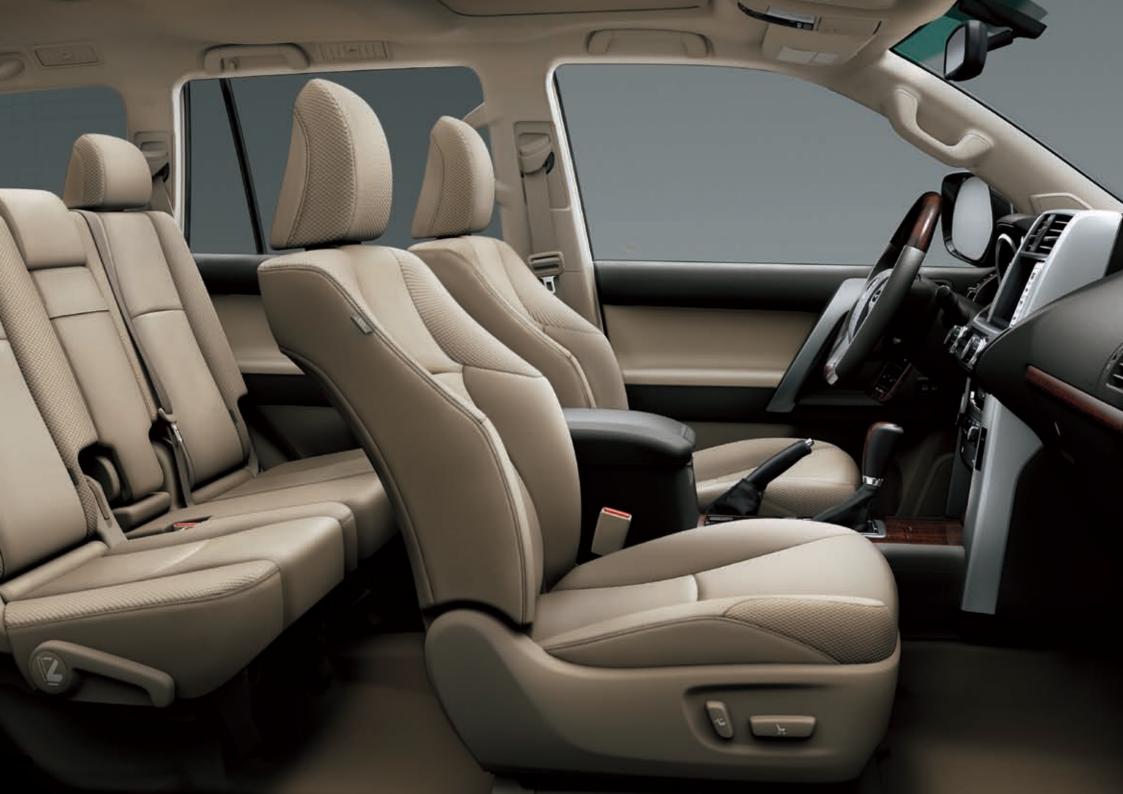

# COMFORTABLE AND SPACIOUS IN EVERY DIMENSION

Prado's distinctively comfortable and spacious cabin assures the satisfaction of all on board.

# MAXIMUM COMFORT FOR ALL ABOARD

Superior comfort and convenience for everyone aboard is assured by a range of thoughtful amenities throughout the cabin.

#### **Power Seat Switches**

Switches to the rear-right of the second-row seats and on the left-hand quarter trim side allow third-row 50:50 split seats to be retracted electrically for flush-with-floor storage.

### **Easy Access**

Behind the front passenger seat, a lever on the second-row seat lets you quickly slide it to its forward limit, providing easy access to third-row seating.