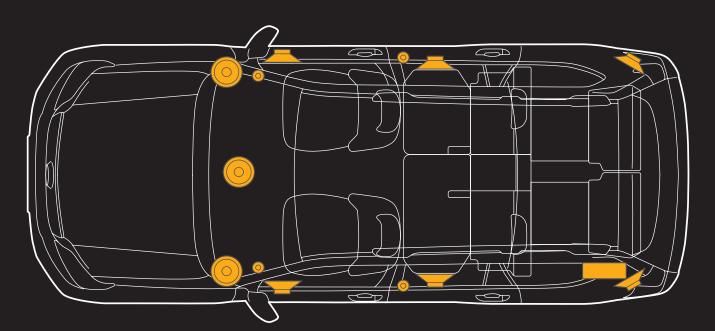

# EMV-type 17-speaker JBL Synthesis Premium Surround Sound System

The best listening environment for every passenger. 17-speaker, 11-channel, 605-watt Digital Signal Processing (DSP) amplifier employs proprietary JBL Synthesis signal processing to produce an enveloping, emotional 7.1-channel surround sound experience in every seating position. Bluetooth hands-free phone capability is also available.