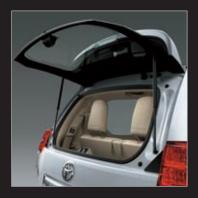

#### **Back Door Glass Hatch**

For easy loading of shopping and other small items without opening the back door.