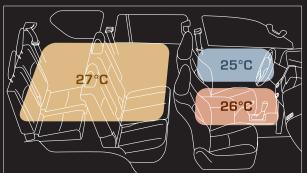

#### Air Conditioning

Fully automatic air conditioning offers 3-zone independent temperature adjustment (driver's seat, front passenger seat, rear seats). A pollen removal mode also helps reduce pollen and fine dust in the cabin, while the independent rear seat temperature controls enable everyone aboard to be more comfortable.