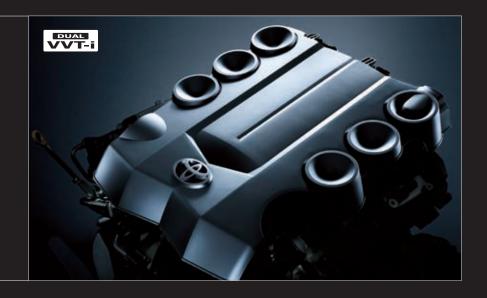

#### 4.0L V6 Petrol Engine 1GR-FE

Newly introduced Dual VVT-I and a roller-rocker arm offer fully variable, unstepped control over intake and exhaust valve timing, with high torque and output, excellent fuel efficiency, and low exhaust emissions across the entire rpm range. The result is a powerful and responsive driving experience that lives up to the Prado heritage.