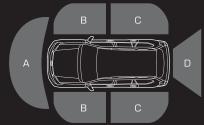

Camera range: A. Front B. Front-side (Left/Right) C. Rear-side (Left/Right) D. Rear

Forward view

Four cameras, mounted on the front, rear, and sides of the vehicle, enable the Multi-terrain Monitor to display six different views of the terrain outside. The system supports you by enabling you to see the surrounding conditions even when cresting a hill or driving on extremely uneven ground that makes it difficult to see the terrain directly. Switching between the various views is easily effected via the multi-information switch. On the forward view, on-screen indicators show the current direction of travel.