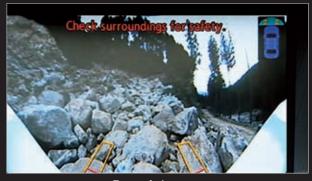

Camera range: A. Front B. Front-side (Left/Right) C. Rear-side (Left/Right) D. Rear

Forward view

Four cameras, mounted on the front, rear, and sides of the vehicle, enable the Multi-terrain Monitor to display six different views of the terrain outside. The system supports you by enabling you to see the surrounding conditions even when cresting a hill or driving on extremely uneven ground that makes it difficult to see the terrain directly. Switching between the various views is easily effected via the multi-information switch. On the forward view, on-screen indicators show the current direction of travel.