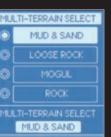

#### **MULTI-TERRAIN SELECT**

#### For Optimum Driving according to Off-road Conditions

By choosing one of the four drive modes offered by the multi-information switch on the steering wheel, this revolutionary system lets you obtain the optimum traction you need to handle slippery surfaces like mud/sand and loose rock, or non-slippery surfaces like mogul and rock. So even if you're not an experienced off-road driver, you can enjoy secure, sure-footed control when travelling over rough terrain.