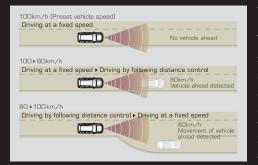

# Dynamic Radar Cruise Control System

Dynamic Radar Cruise Control is an advanced system that enhances driving safety and convenience. When travelling at a preset cruising speed, it uses millimetre wave radar to detect and monitor the vehicle ahead, regulating speed as needed to maintain a driver-defined following distance (long, medium, or short), and returning to the preset cruising speed when it detects that the vehicle ahead has changed lanes.