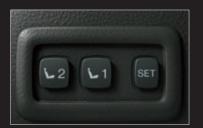

#### Driver seat Memory Switches

Remembers the preferred seating positions for up to two drivers.