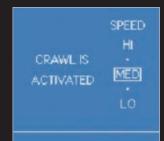

# Crawl Control <5-speed>

Crawl Control provides optimal throttle and brake control, maintaining a constant low speed to support safe, sure driving on sand, dirt, rock, mud, steep grades, or other surfaces that require fine accelerator control. Five speeds are offered, with fully automatic throttle and brake control that frees you to concentrate on steering the vehicle.