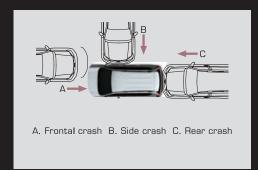

#### **Crash Safety**

An energy-absorbing body structure contributes to a higher level of crash safety performance by effectively absorbing impact energy from the front, side, or rear.