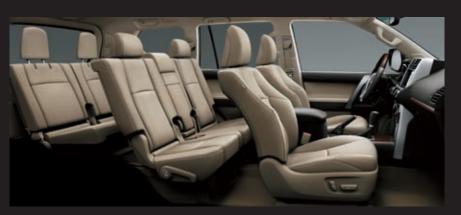

# COMFORTABLE AND SPACIOUS IN EVERY DIMENSION

Prado's distinctively comfortable and spacious cabin assures the satisfaction of all on board.

# MAXIMUM COMFORT FOR ALL ABOARD

Superior comfort and convenience for everyone aboard is assured by a range of thoughtful amenities throughout the cabin.

#### **Power Seat Switches**

Switches to the rear-right of the second-row seats and on the left-hand quarter trim side allow third-row 50:50 split seats to be retracted electrically for flush-with-floor storage.

### **Easy Access**

Behind the front passenger seat, a lever on the second-row seat lets you quickly slide it to its forward limit, providing easy access to third-row seating.