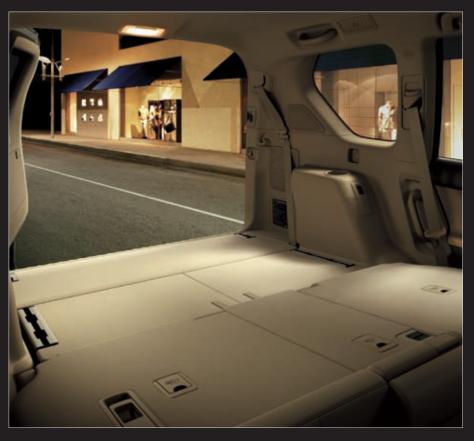

#### **Power Seat Switches**

Switches to the rear-right of the second-row seats and on the left-hand quarter trim side allow third-row 50:50 split seats to be retracted electrically for flush-with-floor storage.