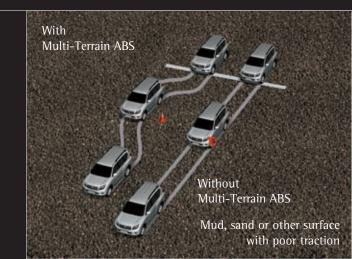

# MULTI-TERRAIN ANTI-LOCK BRAKING SYSTEM WITH ELECTRONIC BRAKE-FORCE DISTRIBUTION

Multi-terrain ABS operates in synch with Multi-Terrain Select, automatically regulating ABS operation to suit off-road driving conditions such as mud and sand. With normal ABS activated in on-road driving, EBD helps provide balanced braking regardless of the occupant/cargo load.